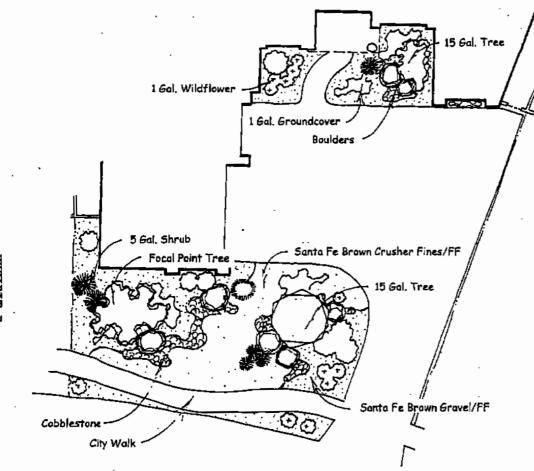

### 5. Walls.

- A. All walls that are located on the common property line between adjoining Units shall be party walls that may not be removed by either property owner of the adjoining lots. All walls must be constructed from the elevation specified by the subdivision engineer and indicated on the approved grading plan of the Wilderness Village Property. The cost of installation and maintenance of such party retaining walls shall be split equally between the property owners of the adjoining units. The height of party walls may not be change without the written consent of both parties and any costs associated with such change shall be borne by the parties as they may agree.
- B. No wall or fence may be erected on a Unit that is closer to the street than the front of the dwelling on the Unit, except for courtyard walls.
- C. A Unit is located on a corner when such unit abuts more than one public right-ofway. The corner Unit will be deemed to front on the right-of-way on which the Unit has a smaller dimension, subject to possible re-designation by the WV/CAAC and/or NCC upon the request of the owner of any such corner unit.
- D. Each Unit must have a rear wall and two sidewalls. All rear walls shall extend the entire length of the rear property line. All sidewalls shall extend from the rear of the lot to at least the rear of the dwelling on the Unit.
- 6. <u>Landscaping.</u> Plans for front yard landscaping must be approved prior to the start of construction of landscaping by the WV/CACC and NCC and must be in compliance with the approved conceptual streetscape plan prepared by Hilltop Landscaping and attached as exhibit B which plan provides minimum planting requirements. All plants must be selected from the High Desert approved plant list. The WV/CACC and NCC will review the front yard landscaping only, but any proposed structures in the back yard must be submitted separately to the WV/CAVC and NCC for review and approval. All trees and plant materials in the front and back yards shall be maintained at no more than 12 feet in height.
- 7. Restrictions per Agreement with the Glenwood Hills Neighborhood Association dated February 6, 2003.
  - A. There shall be no vehicle access across Tract OS-4, High Desert, except for maintenance access easements to the Association, the Albuquerque Metropolitan Arroyo Flood Control Authority ("AMAFCA"), the City of Albuquerque and utility companies. Maintenance